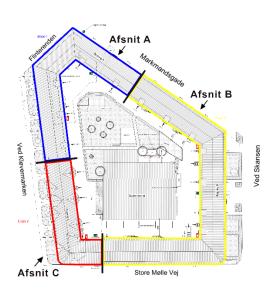

Works on the basement will start up in week 45 with construction unit A and then construction unit C and finally construction unit B. As from week 48, there will be construction activities in the entire basement.

#### Timeline - outline

The outline below is a guideline timeline of the contractor's work on sections A, C and B, respectively (please note the **order** A, C and B) as well as the basement. This outline will also be available from the contractor's information board.